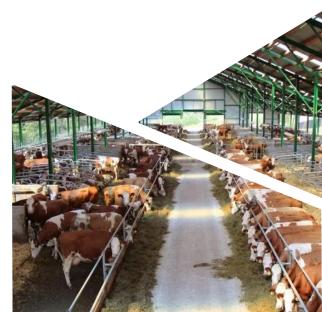

### Construction of a dairy farm for 780 cows

IMPROVEMENT OF PRODUCTION OF MILK AND MEAT