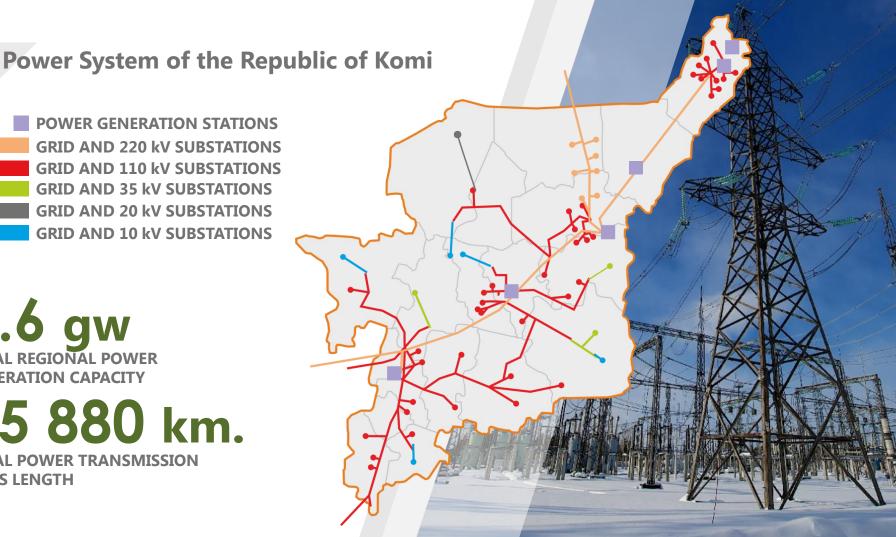

**POWER GENERATION STATIONS GRID AND 220 kV SUBSTATIONS GRID AND 110 kV SUBSTATIONS GRID AND 35 kV SUBSTATIONS GRID AND 20 kV SUBSTATIONS** 

**GRID AND 10 kV SUBSTATIONS** 

2.6 gw TOTAL REGIONAL POWER **GENERATION CAPACITY** 

25 880 km.

**TOTAL POWER TRANSMISSION LINES LENGTH** 