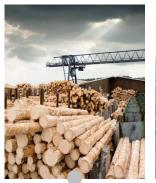

#### **Forest Resources of the Republic** of Komi

**OF TERRITORY IS COVERED BY FORESTS** 

73% 3.0 bln.m<sup>3</sup> **WOOD STOCK** 

33.8 mln.m<sup>3</sup> **ESTIMATED ANNUAL** CUT

## Construction of a plant for the production of bioethanol

PROCESSING OF BALANCE WOOD, WOOD WASTE FROM FOREST BARGAINING AND FORESTRY