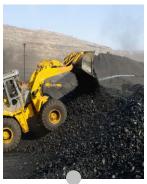

### The Republic of Komi Natural Resources

- Gas 27.2 bln.m³
- **Q** Coal 88 656.54 mln.tons
- Rock Salt 2 750 mln.tons
- Oil Shales 1 084 mln.tons
- **Oil** 44.3 mln.tons
- Peat 889.0 mln.tons
- Bauxites 416.4 mln.tons
- Titanium Ores 370 mln.tons
- Glass Sand 10 mln.tons
- Barites 1.79 mln.tons
- **Veined Quartz 458 ths.tons**
- Phosphorites 178 ths.tons

### **Extraction of coal of open** methods in Vorkuta

DEVELOPMENT OF UPPER SYRYAGINSKY COAL DEPOSIT

## Mastering the minefield Nº3 of the Usinsk coal basin

CONSTRUCTION OF USINSKY 3 ORE-DRESSING MILL WITHIN THE LIMITS OF MINE FIELD NO. 3 OF USINSK COKING COAL DEPOSIT