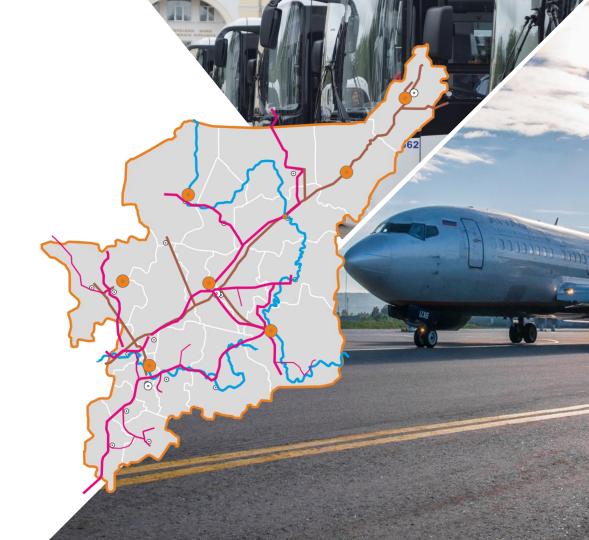

## **Transport Infrastructure** of the Republic of Komi

2.2 ths.km

AIRPORTS
AIR SERVICE

4.1 ths.km 11.9 ths.km