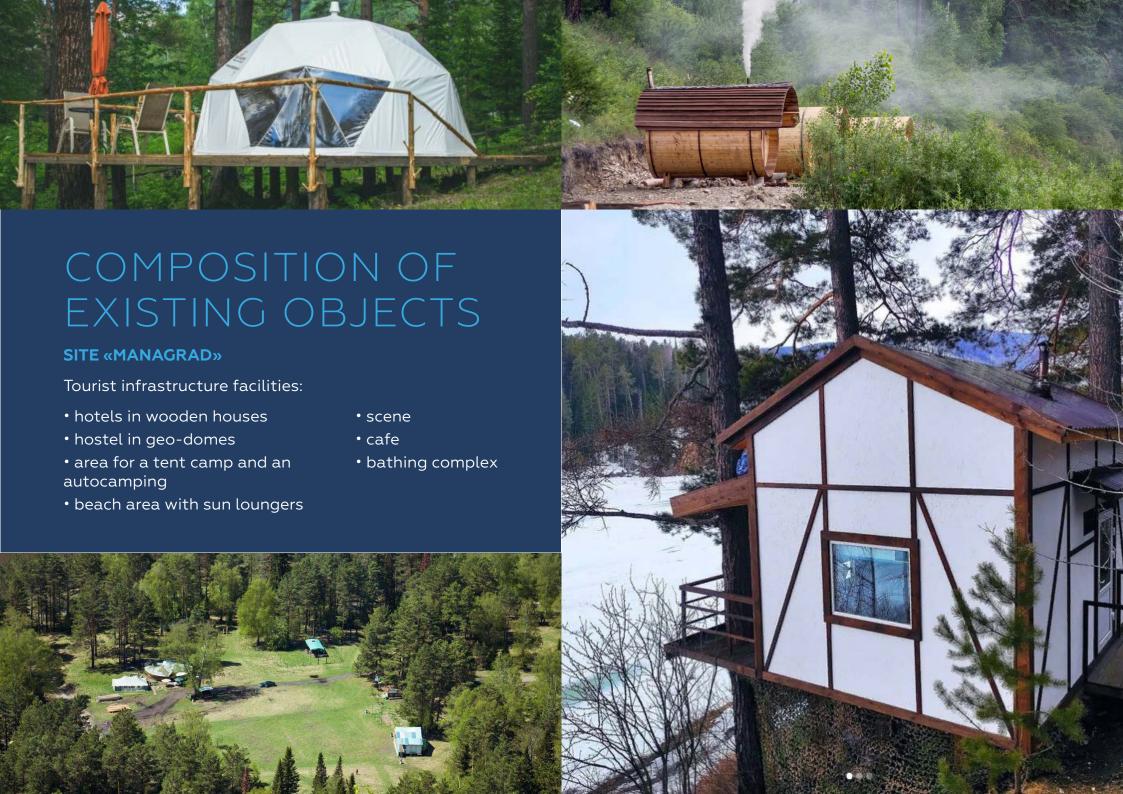

## **PILOT SITES**

- site «Managrad» coast of the river Mana
- site «Emerald Coast» the Krasnoyarsk reservoir coast

## PLACES FOR ACCOMMODATION

Room capacity:

- site «Managrad» 600 beds
- site «Emerald Coast» 500 beds

Campsite capacity:

- site «Managrad» 3 500 seats
- site «Emerald Coast» 1000 seats

# COMPOSITION OF OBJECTS TO CREATE

- 100-150 rooms of various categories: freestanding modular structures for one, two families, VIP villas
- Restaurant
- Bathing complex
- SPA-center
- Engineering and site development